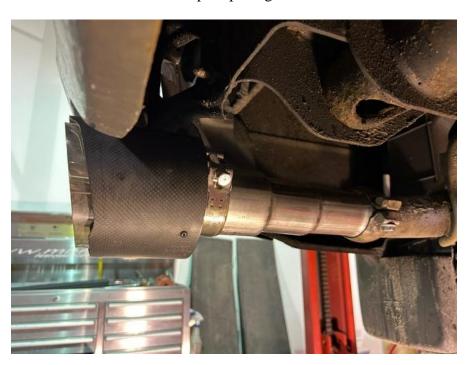

### Installation of MBRP Exhaust Tips

1. Loosely install the new Adaptor Pipe onto the muffler outlets, and under the factory clamps.

Refer to Figure 4.

2. Loosely install, align, and center the **Exhaust Tips** in the bumper openings and fully tighten the clamps.