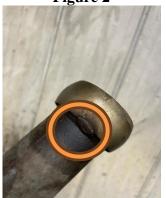

### **Removal of Stock System**

- 1. Apply penetrating lubricant liberally to the exhaust tip clamp bolts.
- 2. Loosen the exhaust tip clamps and remove the factory exhaust tips. Refer to Figures 1 & 2
- 3. Remove the factory clamp by cutting the weld that attaches the clamp and factory tip.

Refer figure 3.