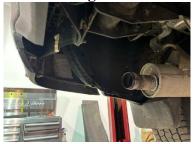

### **Removal of Stock System**

- 1. Apply penetrating lubricant liberally to the exhaust tip clamp bolts.
- 2. Loosen the exhaust tip clamps and remove the factory exhaust tips. Refer to Figures 1 & 2
- 3. Remove the factory clamp by cutting the weld that attaches the clamp and factory tip.