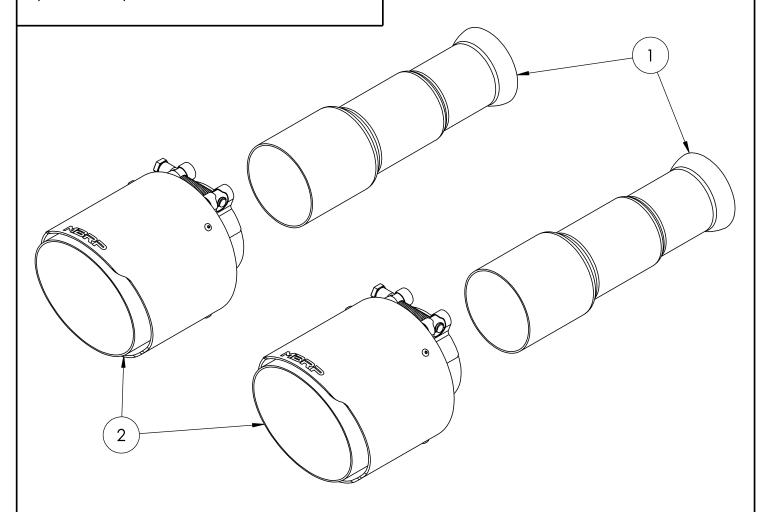

## T5200CF

2019-2024 RAM 1500 CLASSIC 5.7L HEMI, 2009-2018 RAM 1500 5.7L HEMI, 5", DUAL TIPS, REPLACES FACTORY TIPS

| ITEM | DESCRIPTION  | QTY |
|------|--------------|-----|
| 1    | ADAPTOR PIPE | 2   |
| 2    | TIP          | 2   |

### Installation of MBRP Exhaust Tips

1. Loosely install the new Adaptor Pipe onto the muffler outlets, and under the factory clamps.

Refer to Figure 4.

2. Loosely install, align, and center the **Exhaust Tips** in the bumper openings and fully tighten the clamps.

Refer to Figure 5.

3. Verify that all hardware is tight, and the **Exhaust Tips** are fully secure with even clearance from the bumper opening.

Congratulations! You are ready to begin experiencing the improved appearance of your **MBRP** Exhaust Tips. We know you will enjoy your purchase!