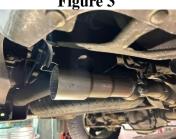

l components of this system are of superior quality and properly packaged, it is the installer's responsibility to ensure the following before removal of the factory exhaust:

- that ALL components shown above are present.
- that ALL mating components fit together.
- that there are no damaged components.
- that the system you have purchased is appropriate for your vehicle year, model and configuration.
- that the system will not interfere with any modifications previously installed or planned.
- that you have read and understand these instructions.

If you have any questions or are uncertain about any aspect of the installation of this system to your vehicle please contact your dealer before commencing installation.

T5200CF © 01/25 PAGE 1 OF 2

# MBRF



Figure 1



Figure 2



Figure 3



Figure 4



Figure 5

### **Removal of Stock System**

- 1. Apply penetrating lubricant liberally to the exhaust tip clamp bolts.
- 2. Loosen the exhaust tip clamps and remove the factory exhaust tips. Refer to Figures 1 & 2
- 3. Remove the factory clamp by cutting the weld that attaches the clamp and factory tip.

Refer figure 3.

### Installation of MBRP Exhaust Tips

1. Loosely install the new Adaptor Pipe onto the muffler outlets, and under the factory clamps.

Refer to Figure 4.

2. Loosely install, align, and center the **Exhaust Tips** in the bumper openings and fully tighten the clamps.

Refer to Figure 5.

3. Verify that all hardware is tight, and the **Exhaust Tips** are fully secure with even clearance from the bumper opening.



Congratulations! You are ready to begin experie