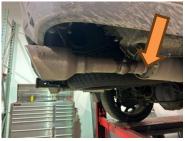

### **Removal of Stock System**

- 1. Apply penetrating lubricant liberally to the exhaust tip clamp bolts.
- 2. Loosen the exhaust tip clamps and remove the factory exhaust tips. Refer to Figures 1 & 2
- 3. Remove the factory clamp by cutting the weld that attaches the clamp and factory tip.